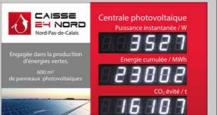

Puissance instantanée [W]

Energie cumulée [MWh]

CO<sub>2</sub> évité [t]

Centrale photovoltaïque / Puissance 100 kWc

Equipment package for outdoor use

Engagée dans la production d'énergies vertes. 600 m² de panneaux photovoltaïques

Centrale photovoltaïque Puissance instantanée

Energie cumulée

CO<sub>2</sub> évité

SERIES XC420-SCW-A-04