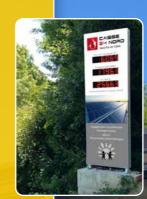

Puissance instantanée [W]

Energie cumulée [MWh]

CO<sub>2</sub> évité [t]

Centrale photovoltaïque / Puissance 100 kWc

Equipment package for outdoor use

Engagée dans la production d'énergies vertes. 600 m² de panneaux photovoltaïques

Centrale photovoltaïque Puissance instantanée

Energie cumulée

CO<sub>2</sub> évité

SERIES XC420-SCW-A-04